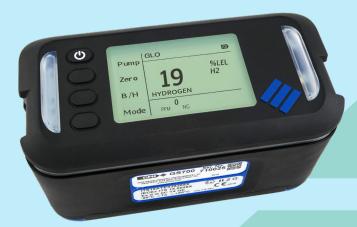

## User-friendly display options

- LEL, PPM & Volume Gas
- 360° Alarms
- Easily view combined or individual LEL readings at the touch of a button

# Fully configurable user interface to support all gas utility hydrogen applications

#### **Application ready**

Highly configurable for your gas detection needs, providing flexibility and performance.

Application modes include:

- Gas Leak Outdoors
- Purge
- Search
- Barhole
- Confined Space
- Pipeline Gas Test