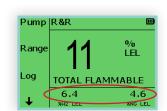

## User-friendly display options

- LEL, PPM & Volume Gas
- 360° Alarms
- Easily view combined or individual LEL readings at the touch of a button