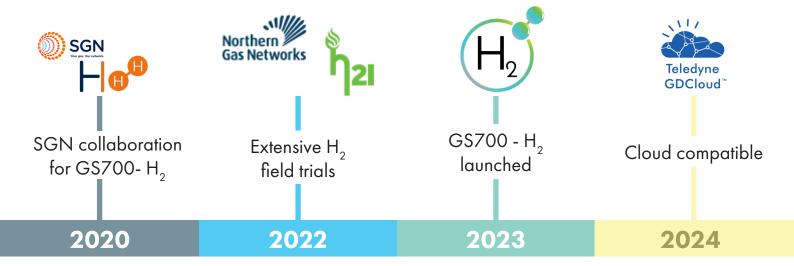

Natural Gas & Hydrogen detection in one instrument



✓ Natural gas✓ Hydrogen blends✓ 100% Hydrogen

**ATEX Certified** 



PPM, LEL and Volume capability

H, - Combined or individual LEL readings

An instrument configured to meet your hydrogen needs

## User-friendly display options

- LEL, PPM & Volume Gas
- 360° Alarms
- Easily view combined or individual LEL readings at the touch of a button









# Fully configurable user interface to support all gas utility hydrogen applications

#### **Hydrogen Journey**



### **Datalogging capability**

Intelligent datalogging with optional GPS. Facilitates data gathering, including field usage reports, calibration history, leak investigation mapping; making it easy to demonstrate compliance.



#### **Application ready**

Highly configurable for your gas detection needs, providing flexibility and performance.

Application modes include:

- Gas Leak Outdoors
- Purge
- Search
- Barhole
- Confined Space
- Pipeline Gas Test



You focus on your Hydrogen Transition.

We focus on your safety. How can we help you?



For more information, contact us!

gasandflamedetection@teledyne.com www.TeledyneGFD.com